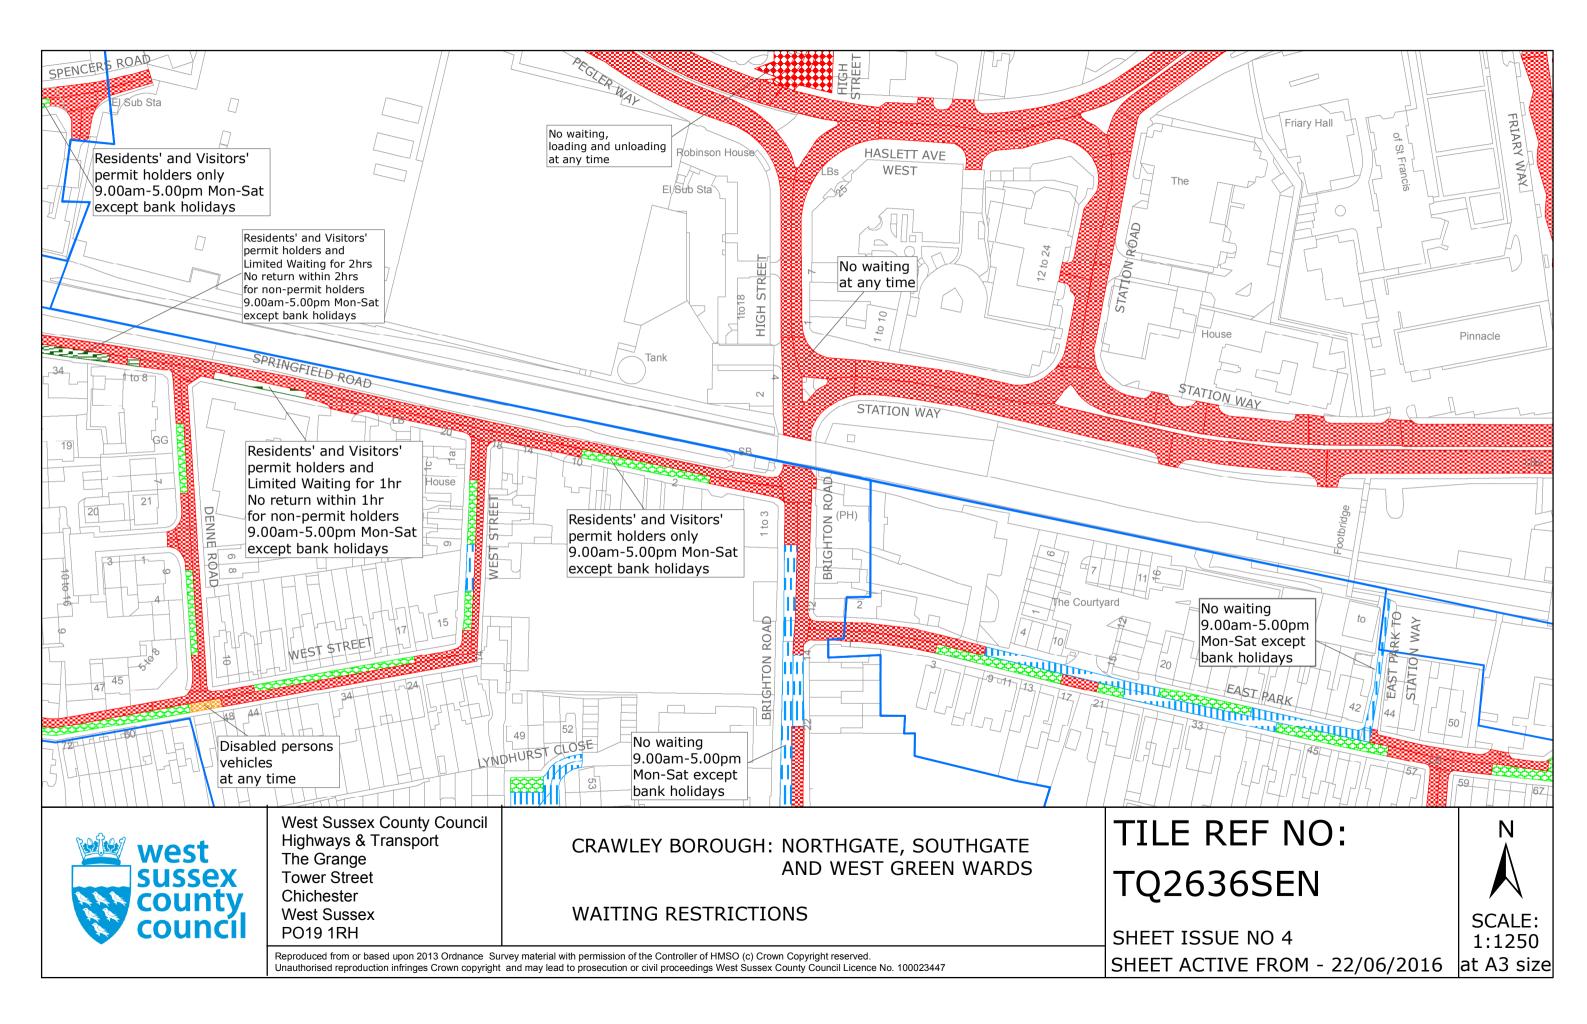

## **Key for Waiting Restrictions**

All areas over which the provision of the orders apply are defined by the shaded areas as shown on the following plans plus a contiguous area not indicated on the plans of verge and/or footway between the carriageway edge and the highway boundary. The plans in this schedule are based upon grid references of the Ordnance Survey National Grid defined by the OSGB 36 triangulation.

## Prohibition of waiting at any time

#### **Residents Parking**

Residents' and Visitors' permit holders only 9.00am-5.00pm Mon-Sat except bank holidays

usgs723

Permit holders only past this point 9.00am-5.00pm Mon-Sat except bank holidays

## Shared Residents Parking & Free Limited Waiting

Residents' and Visitors' permit holders and Limited waiting for 20mins No return within 20mins for non-permit holders 9.00am-5.00pm Mon-Sat except bank holidays

#### **Specified Vehicles**

Disabled persons vehicles at any time

#### FIRST SCHEDULE Plans to be deleted

TQ2636NWN (Sheet Issue No. 2) TQ2636NWS (Sheet Issue No. 2) TQ2636SEN (Sheet Issue No. 3) TQ2637SES (Sheet Issue No. 2) TQ2637SWS (Sheet Issue No. 2)

#### SECOND SCHEDULE Plan to be substituted (as attached)

TQ2636NWN (Sheet Issue No. 3) TQ2636NWS (Sheet Issue No. 3) TQ2636SEN (Sheet Issue No. 4) TQ2637SES (Sheet Issue No. 3) TQ2637SWS (Sheet Issue No. 3)