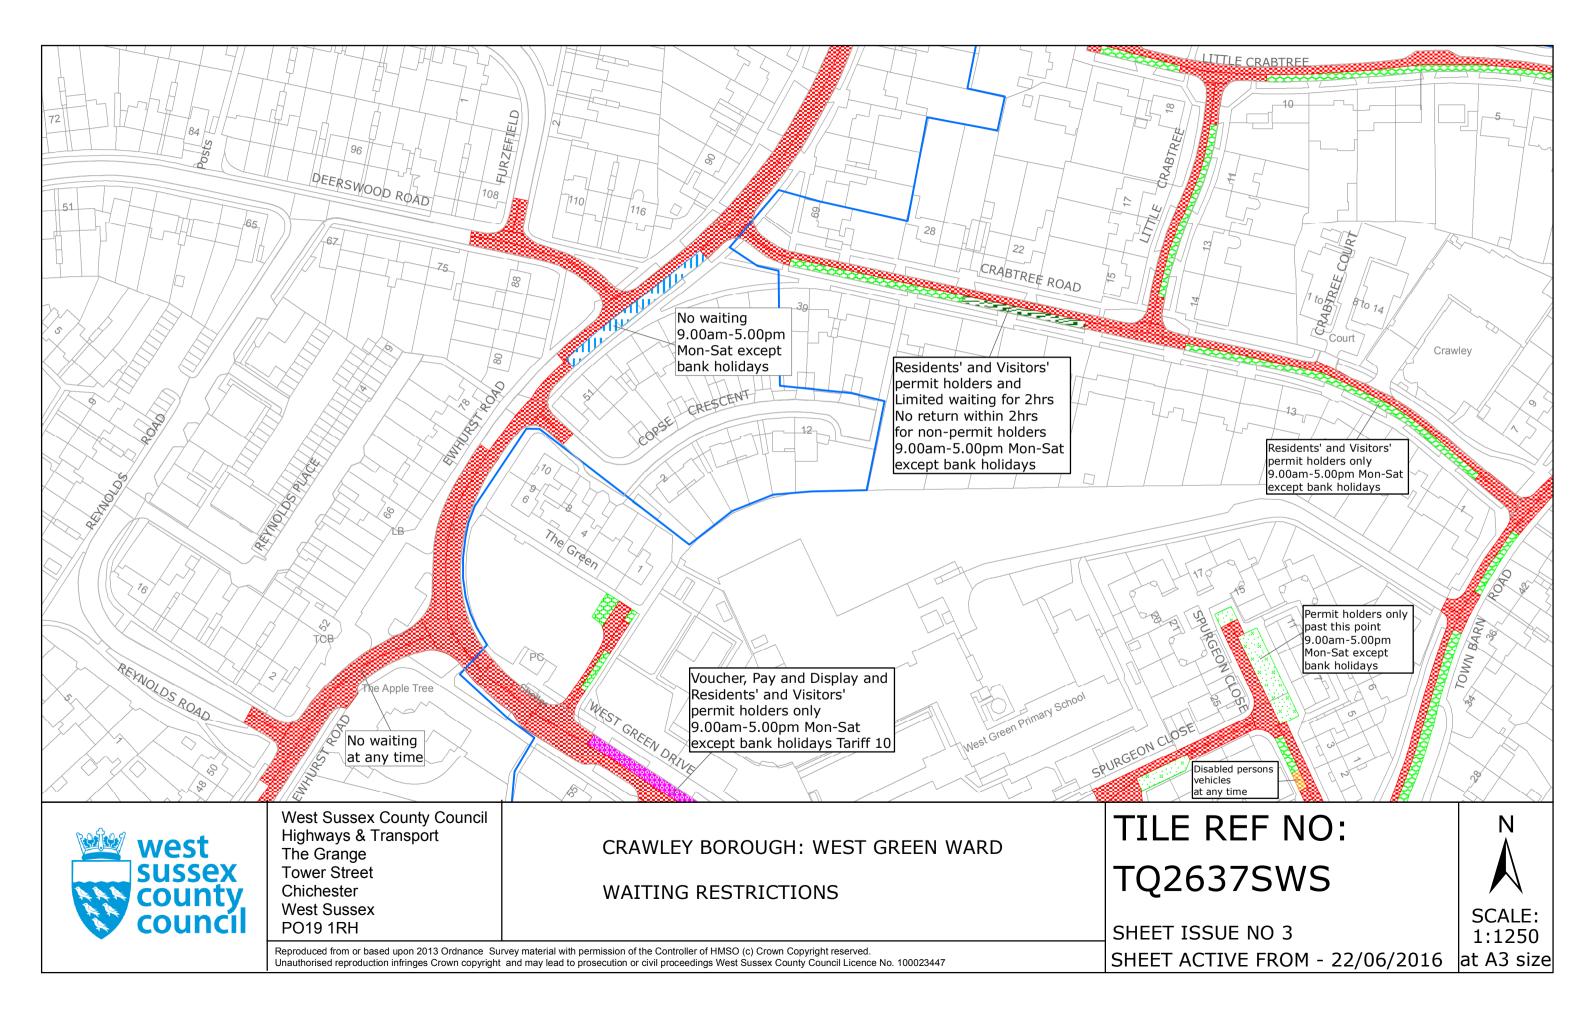

## **Key for Waiting Restrictions**

All areas over which the provision of the orders apply are defined by the shaded areas as shown on the following plans plus a contiguous area not indicated on the plans of verge and/or footway between the carriageway edge and the highway boundary. The plans in this schedule are based upon grid references of the Ordnance Survey National Grid defined by the OSGB 36 triangulation.

## Prohibition of waiting at any time

#### pat079 Voucher, Pay and Display and Residents' and Visitors' permit holders only 9.00am-5.00pm Mon-Sat except bank holidays Tariff 10

#### **Residents Parking**

Residents' and Visitors' permit holders only 9.00am-5.00pm Mon-Sat except bank holidays

usgs723

Permit holders only past this point 9.00am-5.00pm Mon-Sat except bank holidays

## Shared Residents Parking & Free Limited Waiting

Residents' and Visitors' permit holders and Limited waiting for 20mins No return within 20mins for non-permit holders 9.00am-5.00pm Mon-Sat except bank holidays

#### **Specified Vehicles**

Disabled persons vehicles at any time

#### FIRST SCHEDULE Plans to be deleted

TQ2636NWN (Sheet Issue No. 2) TQ2636NWS (Sheet Issue No. 2) TQ2636SEN (Sheet Issue No. 3) TQ2637SES (Sheet Issue No. 2) TQ2637SWS (Sheet Issue No. 2)

#### SECOND SCHEDULE Plan to be substituted (as attached)

TQ2636NWN (Sheet Issue No. 3) TQ2636NWS (Sheet Issue No. 3) TQ2636SEN (Sheet Issue No. 4) TQ2637SES (Sheet Issue No. 3) TQ2637SWS (Sheet Issue No. 3)