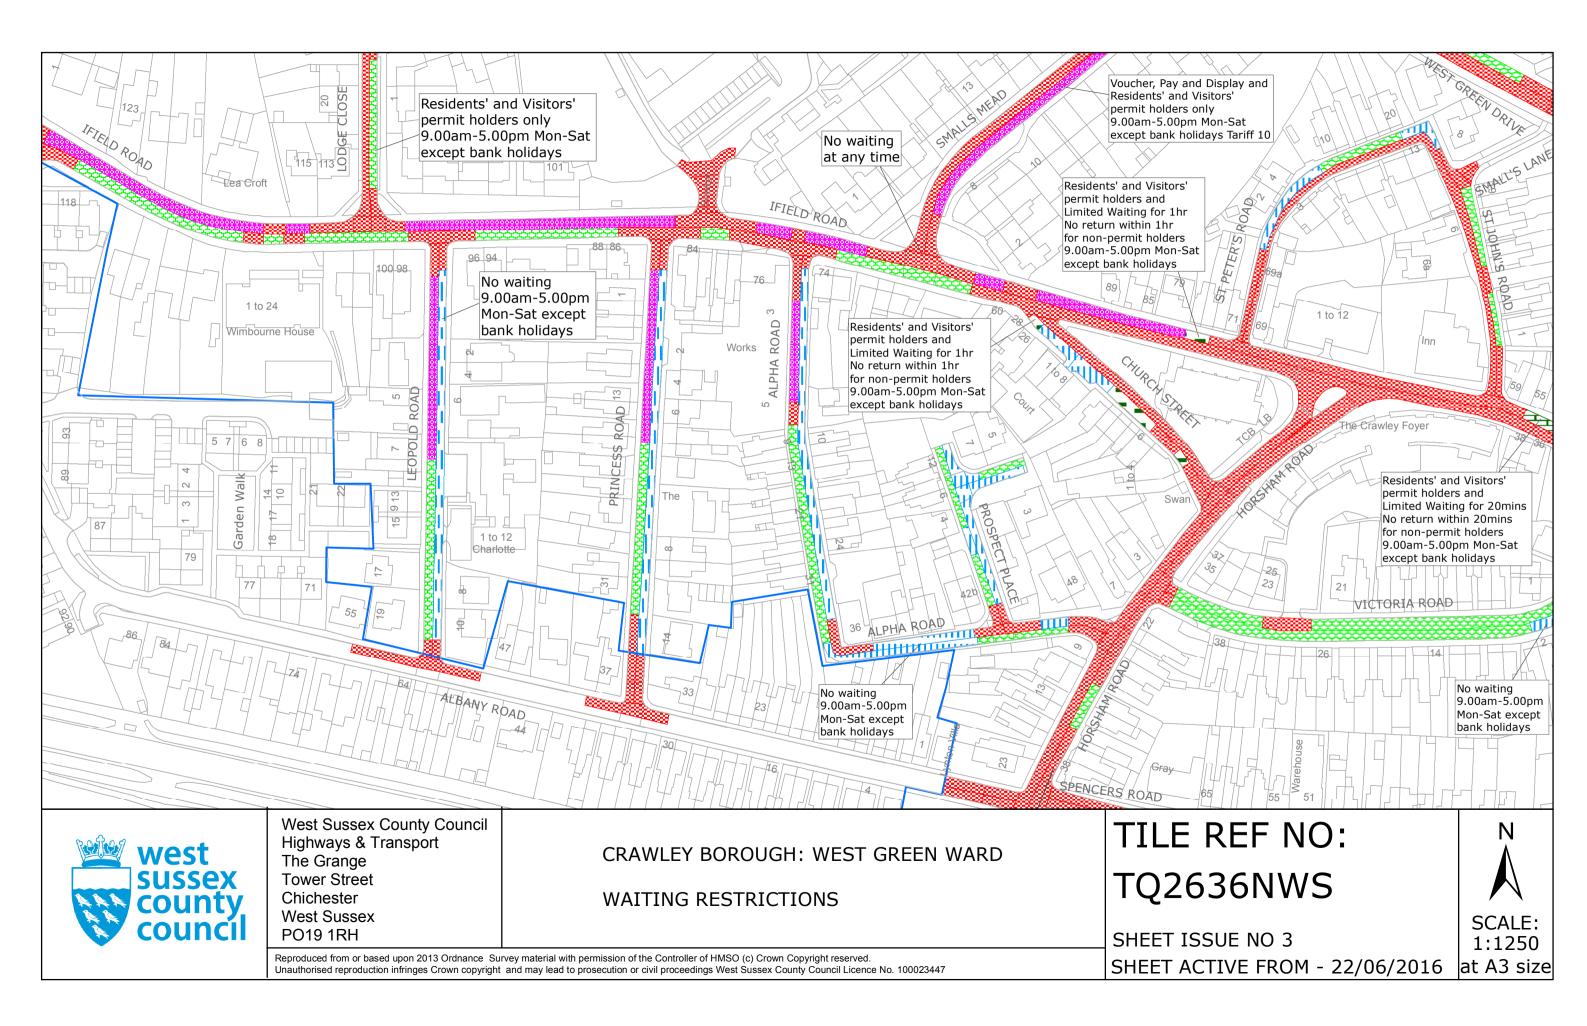

#### FIRST SCHEDULE Plans to be deleted

TQ2636NWN (Sheet Issue No. 2) TQ2636NWS (Sheet Issue No. 2) TQ2636SEN (Sheet Issue No. 3) TQ2637SES (Sheet Issue No. 2) TQ2637SWS (Sheet Issue No. 2)

#### SECOND SCHEDULE Plan to be substituted (as attached)

TQ2636NWN (Sheet Issue No. 3) TQ2636NWS (Sheet Issue No. 3) TQ2636SEN (Sheet Issue No. 4) TQ2637SES (Sheet Issue No. 3) TQ2637SWS (Sheet Issue No. 3)