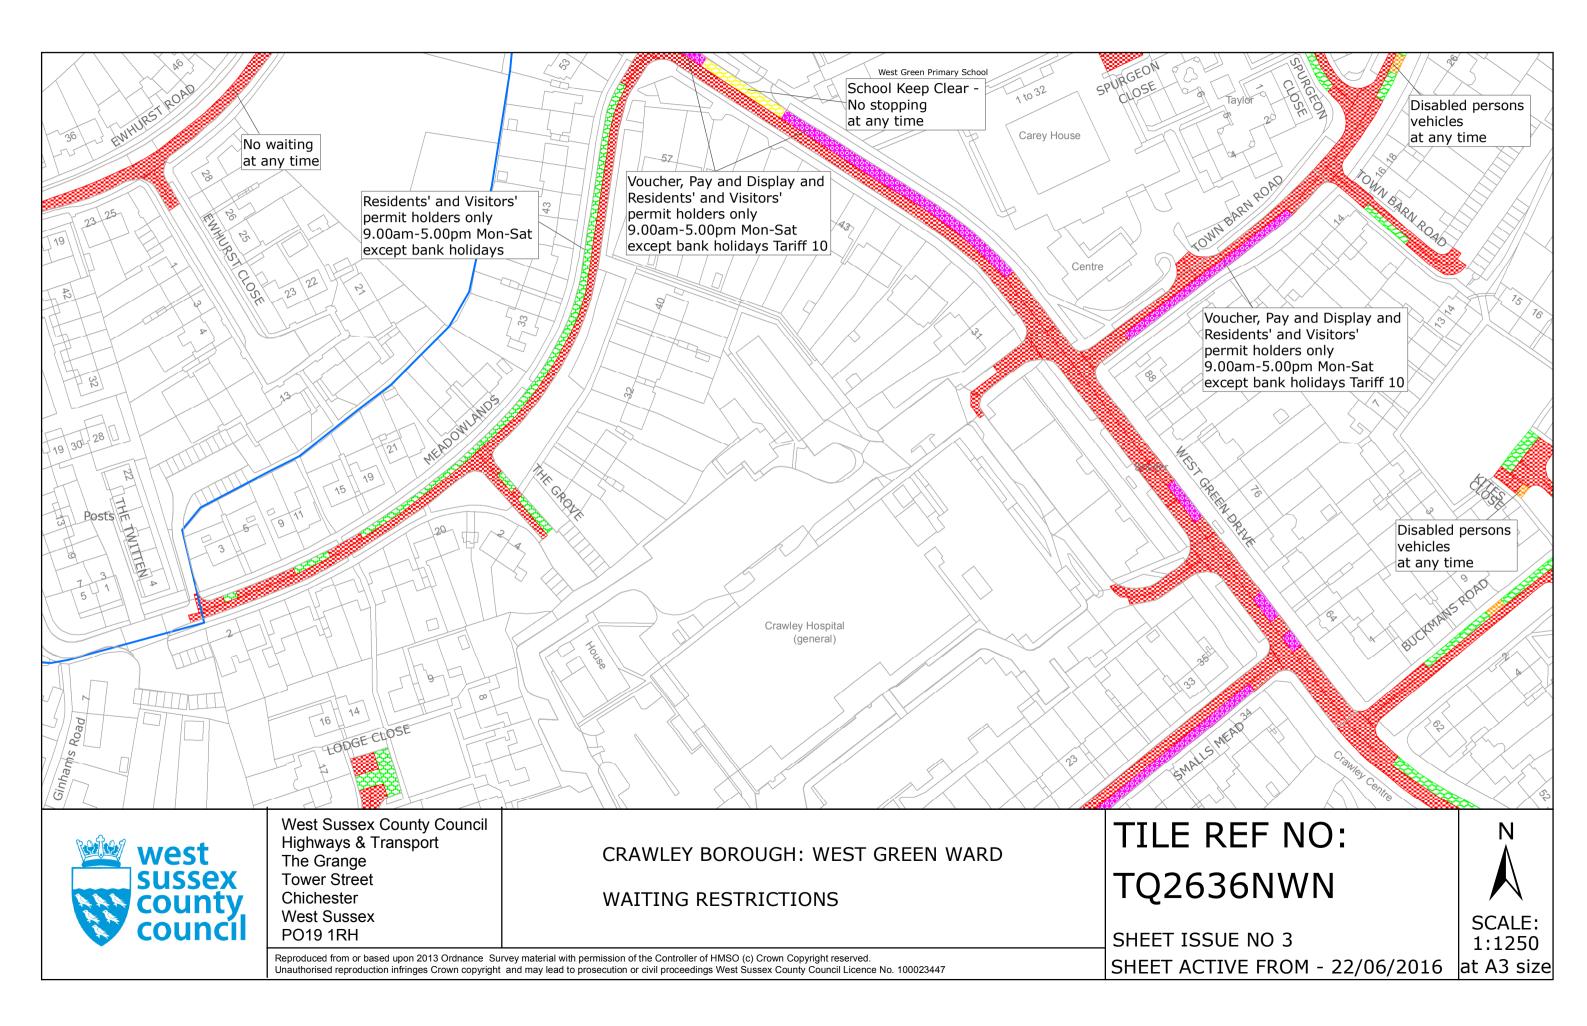

#### FIRST SCHEDULE Plans to be deleted

TQ2636NWN (Sheet Issue No. 2) TQ2636NWS (Sheet Issue No. 2) TQ2636SEN (Sheet Issue No. 3) TQ2637SES (Sheet Issue No. 2) TQ2637SWS (Sheet Issue No. 2)

#### SECOND SCHEDULE Plan to be substituted (as attached)

TQ2636NWN (Sheet Issue No. 3) TQ2636NWS (Sheet Issue No. 3) TQ2636SEN (Sheet Issue No. 4) TQ2637SES (Sheet Issue No. 3) TQ2637SWS (Sheet Issue No. 3)