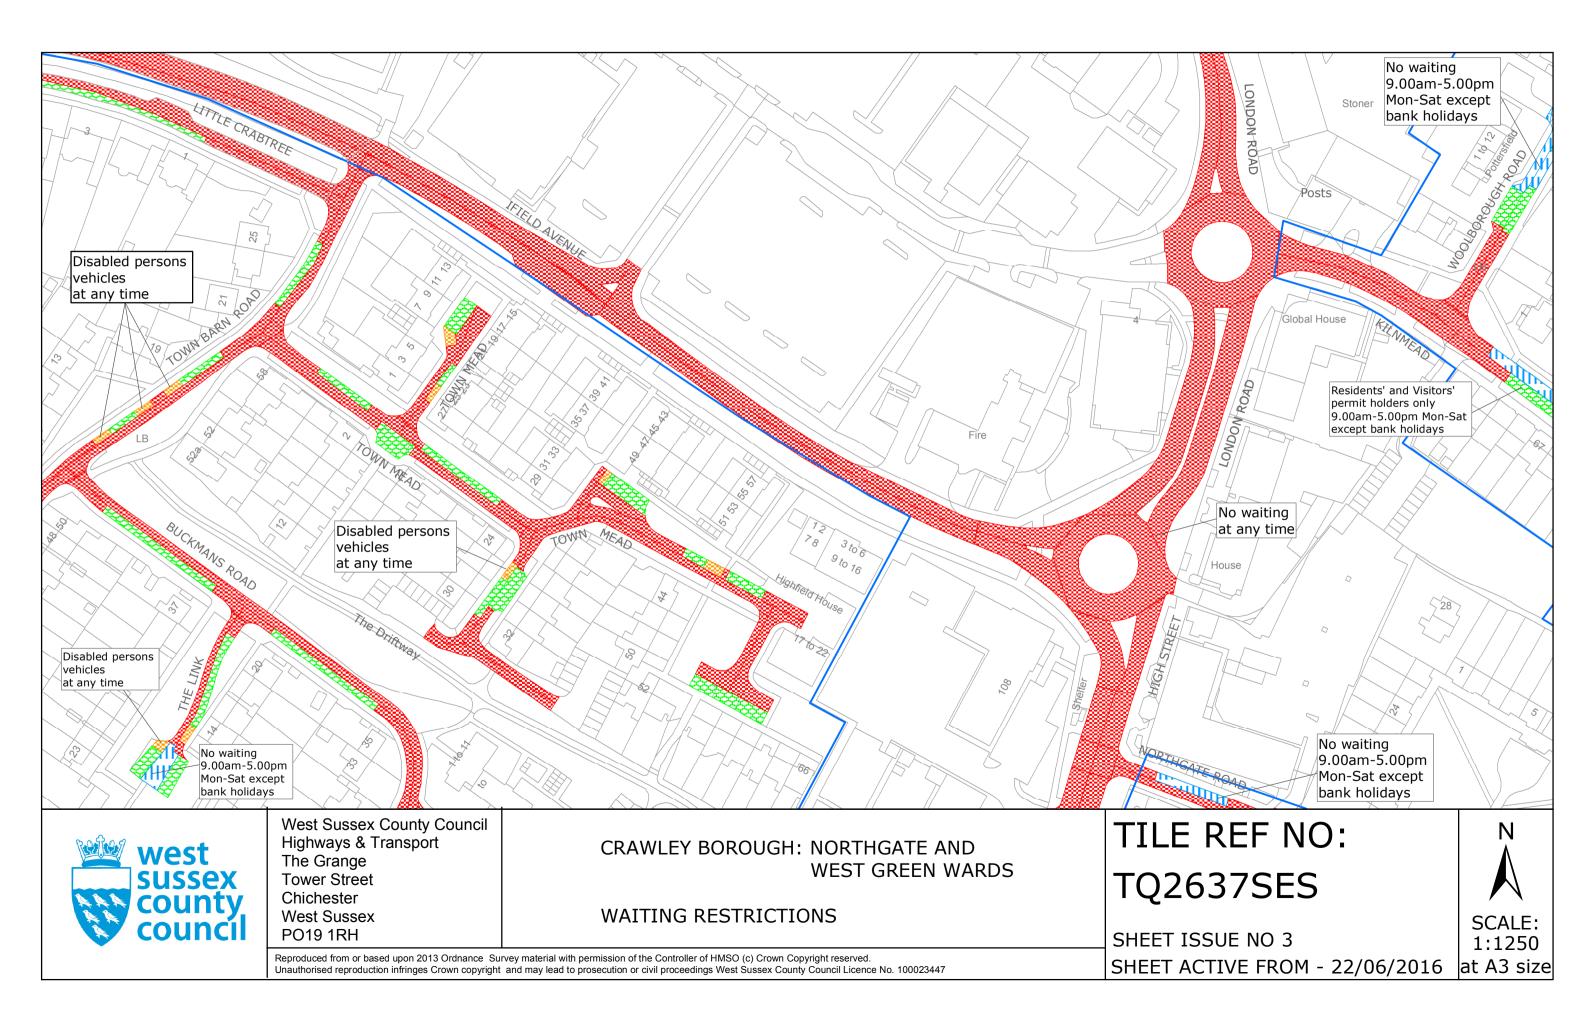

## **Key for Waiting Restrictions**

All areas over which the provision of the orders apply are defined by the shaded areas as shown on the following plans plus a contiguous area not indicated on the plans of verge and/or footway between the carriageway edge and the highway boundary. The plans in this schedule are based upon grid references of the Ordnance Survey National Grid defined by the OSGB 36 triangulation.

## Prohibition of waiting at any time

#### **Residents Parking**

Residents' and Visitors' permit holders only 9.00am-5.00pm Mon-Sat except bank holidays

usgs723

Permit holders only past this point 9.00am-5.00pm Mon-Sat except bank holidays

#### **Specified Vehicles**

Disabled persons vehicles at any time

#### FIRST SCHEDULE Plans to be deleted

TQ2636NWN (Sheet Issue No. 2) TQ2636NWS (Sheet Issue No. 2) TQ2636SEN (Sheet Issue No. 3) TQ2637SES (Sheet Issue No. 2) TQ2637SWS (Sheet Issue No. 2)

#### SECOND SCHEDULE Plan to be substituted (as attached)

TQ2636NWN (Sheet Issue No. 3) TQ2636NWS (Sheet Issue No. 3) TQ2636SEN (Sheet Issue No. 4) TQ2637SES (Sheet Issue No. 3) TQ2637SWS (Sheet Issue No. 3)