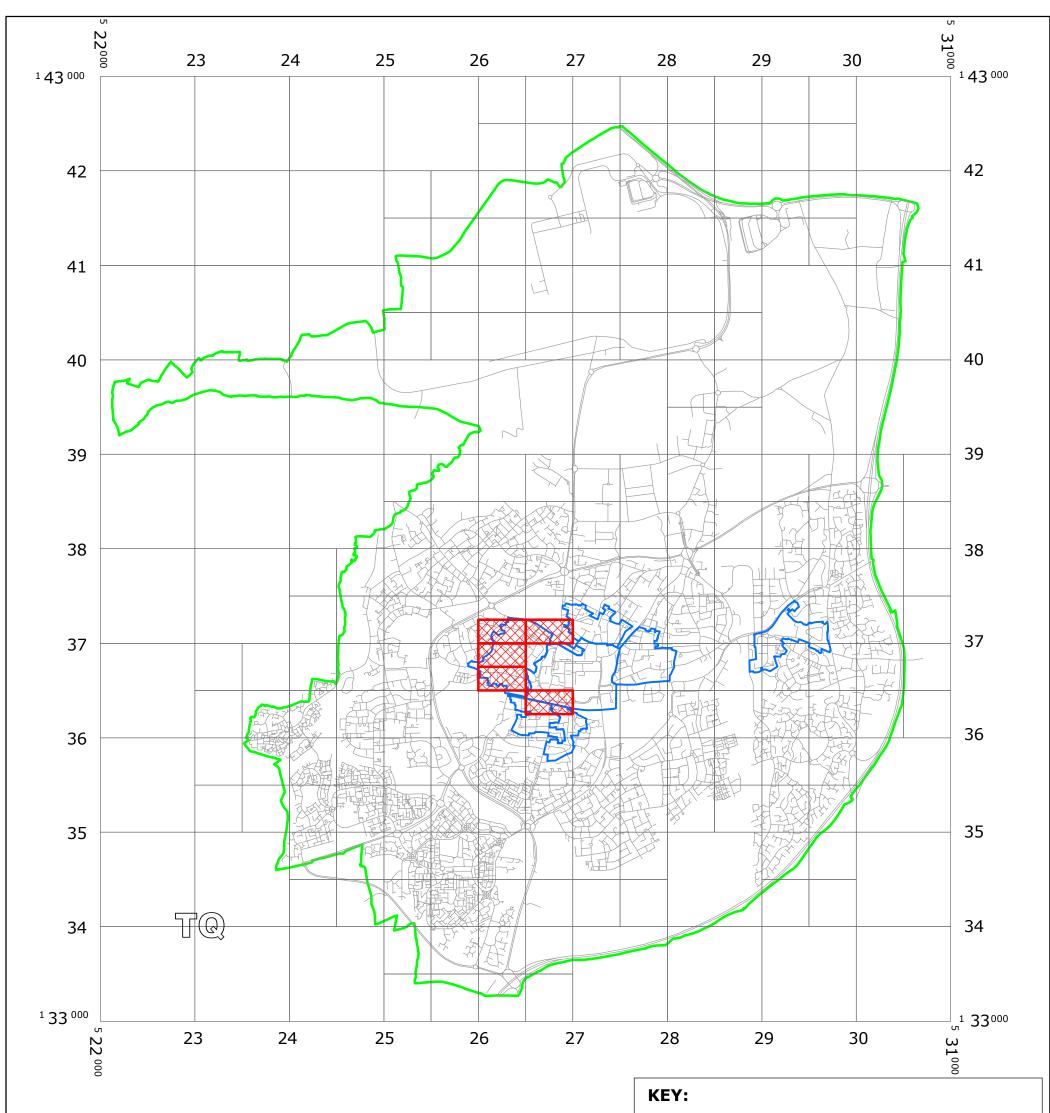

## **CRAWLEY: LOCATION OF WAITING RESTRICTIONS**

OS TILE GRID

|                                     |                                                                                                                                                                                                                                                                                           |                                                                                                                                                                                                                                                     |                                | US TILE GRID                        |  |
|-------------------------------------|-------------------------------------------------------------------------------------------------------------------------------------------------------------------------------------------------------------------------------------------------------------------------------------------|-----------------------------------------------------------------------------------------------------------------------------------------------------------------------------------------------------------------------------------------------------|--------------------------------|-------------------------------------|--|
|                                     |                                                                                                                                                                                                                                                                                           |                                                                                                                                                                                                                                                     | PARKING TILE GI                | PARKING TILE GRID                   |  |
|                                     |                                                                                                                                                                                                                                                                                           | LOCATION OF W                                                                                                                                                                                                                                       | CATION OF WAITING RESTRICTIONS |                                     |  |
|                                     |                                                                                                                                                                                                                                                                                           |                                                                                                                                                                                                                                                     | PARISH BOUNDA                  | JUNDARY                             |  |
|                                     |                                                                                                                                                                                                                                                                                           |                                                                                                                                                                                                                                                     | CONTROLLED PA                  | RKING ZONE BOUNDARY                 |  |
|                                     |                                                                                                                                                                                                                                                                                           |                                                                                                                                                                                                                                                     | ROAD NETWORK                   |                                     |  |
| west<br>sussex<br>county<br>council | West Sussex County Council<br>Communities & Infrastructure<br>The Grange<br>Tower Street<br>Chichester<br>West Sussex<br>PO19 1RH                                                                                                                                                         | WEST SUSSEX COUNTY COUNCIL<br>((CRAWLEY BOROUGH) (PARKING PLACES AND TRAFFIC REGULATION)<br>(CONSOLIDATION) ORDER 2010)<br>(TOWN BARN ROAD & SPURGEON CLOSE AMENDMENT) &<br>(SPRINGFIELD ROAD MINOR) ORDER 2016<br>LOCATION OF WAITING RESTRICTIONS |                                | N                                   |  |
|                                     | Reproduced from or based upon 2013 Ordnance Survey material with permission of the Controller of HMSO (c) Crown Copyright reserved. Unauthorised reproduction infringes Crown copyright and may lead to prosecution or civil proceedings West Sussex County Council Licence No. 100023447 |                                                                                                                                                                                                                                                     |                                | SCALE: 1:40,000<br>DATE: 22/06/2016 |  |

## **Key for Waiting Restrictions**

All areas over which the provision of the orders apply are defined by the shaded areas as shown on the following plans plus a contiguous area not indicated on the plans of verge and/or footway between the carriageway edge and the highway boundary. The plans in this schedule are based upon grid references of the Ordnance Survey National Grid defined by the OSGB 36 triangulation.

#### 22 June 2016