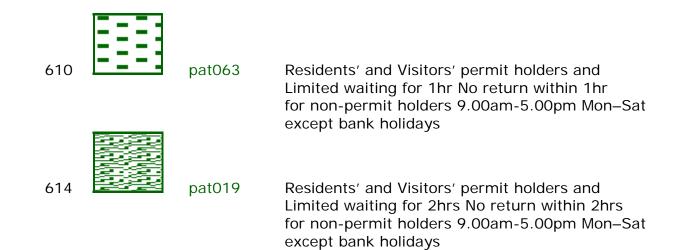

#### **Residents Parking**

Residents' and Visitors' permit holders only 9.00am-5.00pm Mon-Sat except bank holidays

usgs723

Permit holders only past this point 9.00am-5.00pm Mon-Sat except bank holidays

## Shared Residents Parking & Free Limited Waiting

Residents' and Visitors' permit holders and Limited waiting for 20mins No return within 20mins for non-permit holders 9.00am-5.00pm Mon-Sat except bank holidays